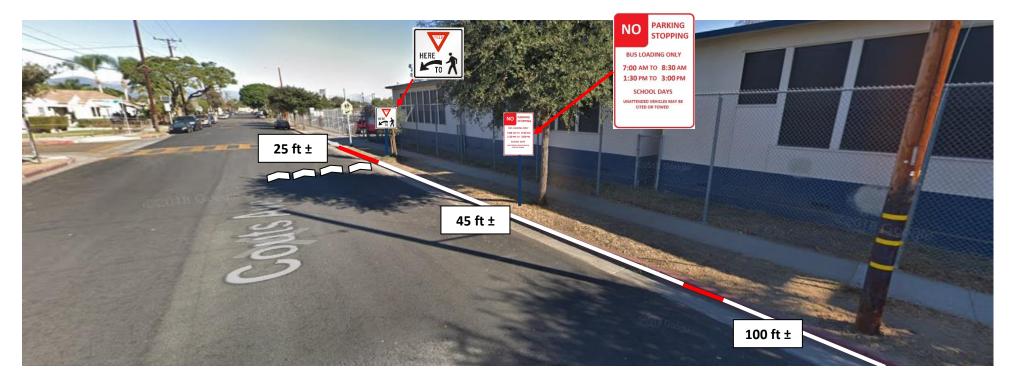

EXHIBIT 1A: Couts Avenue Curb / Street Markings & Sign Placement (Proposed School Bus and Passenger Loading & Unloading Zone) – AERIAL VIEW EXHIBITS

<u>EXHIBIT 1B</u>: Couts Avenue Curb / Street Markings & Sign Placement (Proposed School Bus and Passenger Loading & Unloading Zone) – *STREET VIEW* EXHIBITS City Council Agenda Staff Report – Meeting of 01/08/2019