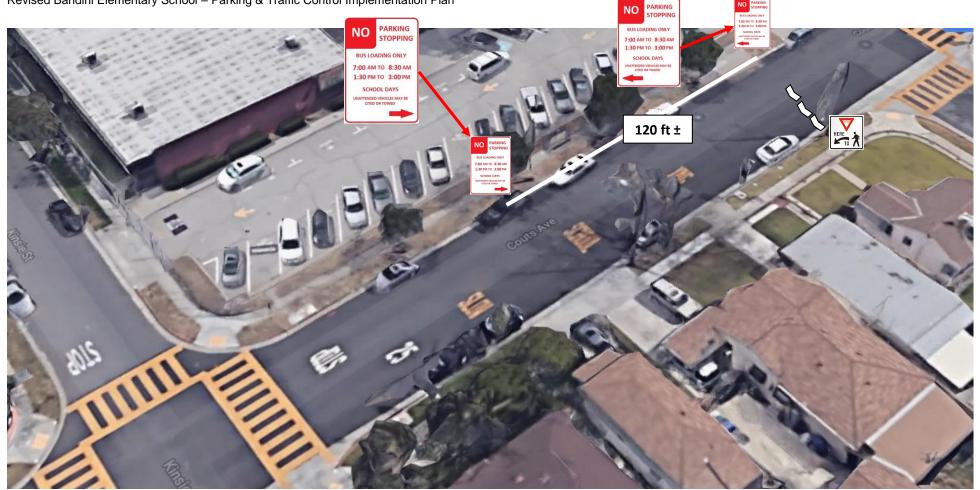

Revised Bandini Elementary School – Parking & Traffic Control Implementation Plan

EXHIBIT 2A: Couts Avenue Curb / Street Markings & Sign Placement (Proposed School Bus Loading & Unloading Zone) – AERIAL VIEW EXHIBITS City Council Agenda Staff Report – Meeting of 01/08/2019

Revised Bandini Elementary School – Parking & Traffic Control Implementation Plan

EXHIBIT 2B: Couts Avenue Curb / Street Markings & Sign Placement (Proposed School Bus Loading & Unloading Zone) – STREET VIEW EXHIBITS