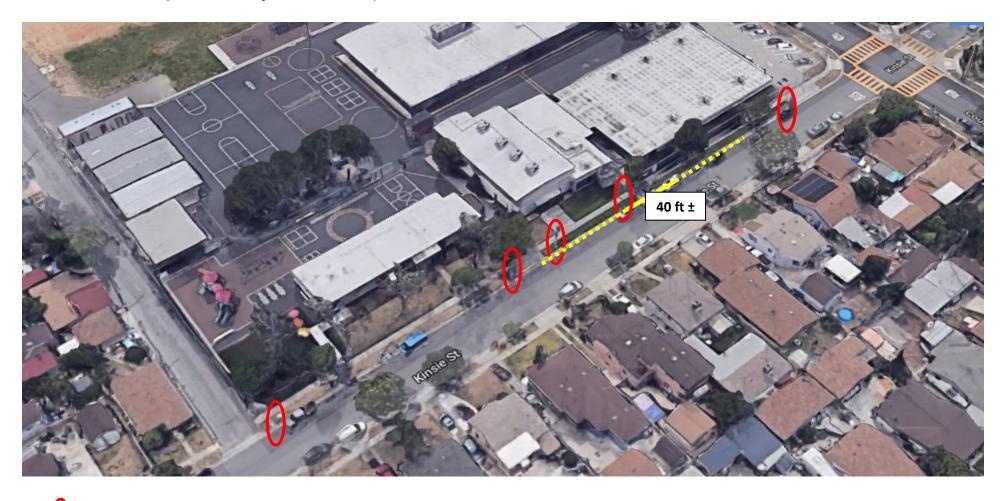

Remove obsolete signs

Remove existing yellow curb (equipment & supply loading and unloading)

EXHIBIT 3A: Reconfigure of Kinsie Street Equipment & Supply Loading and Unloading Zone AND Removal of Obsolete Signs – AERIAL VIEW EXHIBITS

EXHIBIT 3B: Reconfigure of Kinsie Street Equipment & Supply Loading and Unloading Zone AND Removal of Obsolete Signs – STREET VIEW EXHIBITS