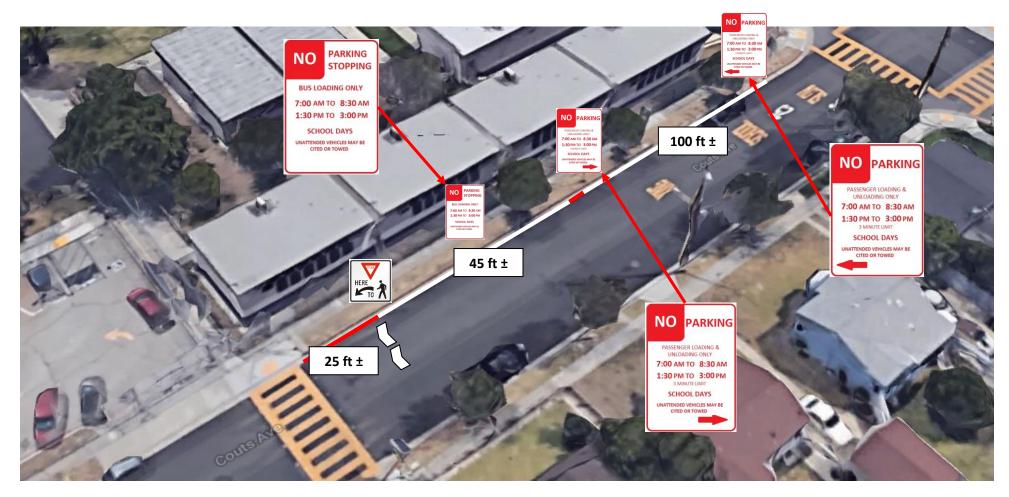

EXHIBIT 1A: Couts Avenue Curb / Street Markings & Sign Placement (Proposed School Bus and Passenger Loading & Unloading Zone) – AERIAL VIEW EXHIBITS

<u>EXHIBIT 1B</u>: Couts Avenue Curb / Street Markings & Sign Placement (Proposed School Bus and Passenger Loading & Unloading Zone) – *STREET VIEW* EXHIBITS City Council Agenda Staff Report – Meeting of 01/08/2019