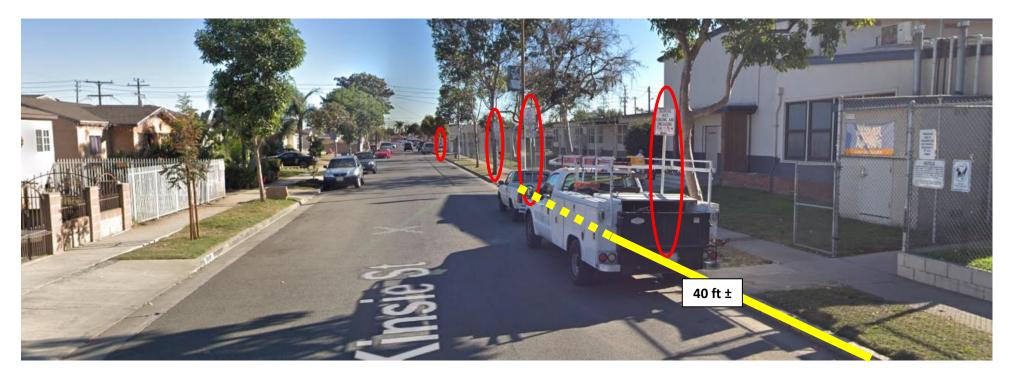

Remove obsolete signs

Remove existing yellow curb (equipment & supply loading and unloading)

EXHIBIT 3A: Reconfigure of Kinsie Street Equipment & Supply Loading and Unloading Zone AND Removal of Obsolete Signs – AERIAL VIEW EXHIBITS

EXHIBIT 3B: Reconfigure of Kinsie Street Equipment & Supply Loading and Unloading Zone AND Removal of Obsolete Signs – STREET VIEW EXHIBITS