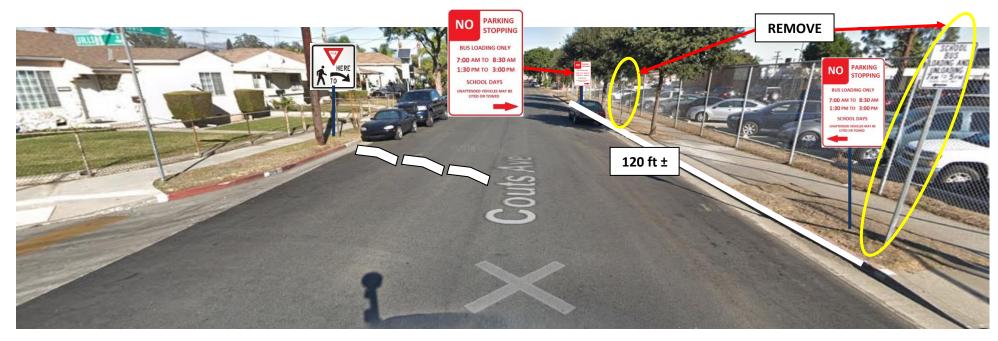

Remove obsolete signs

Remove existing yellow curb (equipment & supply loading and unloading)

EXHIBIT 3A: Reconfigure of Kinsie Street Equipment & Supply Loading and Unloading Zone AND Removal of Obsolete Signs – AERIAL VIEW EXHIBITS

EXHIBIT 3B: Reconfigure of Kinsie Street Equipment & Supply Loading and Unloading Zone AND Removal of Obsolete Signs – STREET VIEW EXHIBITS