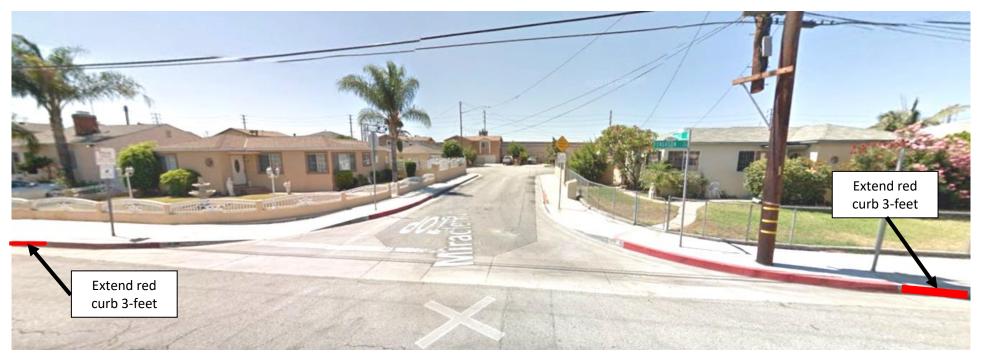

AERIAL VIEW (FERGUSON DRIVE FROM SAYBROOK AVE. TO GARFIELD AVE.)

 $\bigcirc$   $\rightarrow$  RED CURB MARKING REFRESHMENT AND MARKING EXTENSIONS

I. REFRESH EXISTING RED CURB MARKINGS AND EXTEND 3-FEET ON BOTH ENDS [AT THE INTERSECTION OF MIRACLE PL. & FERGUSON DR.]