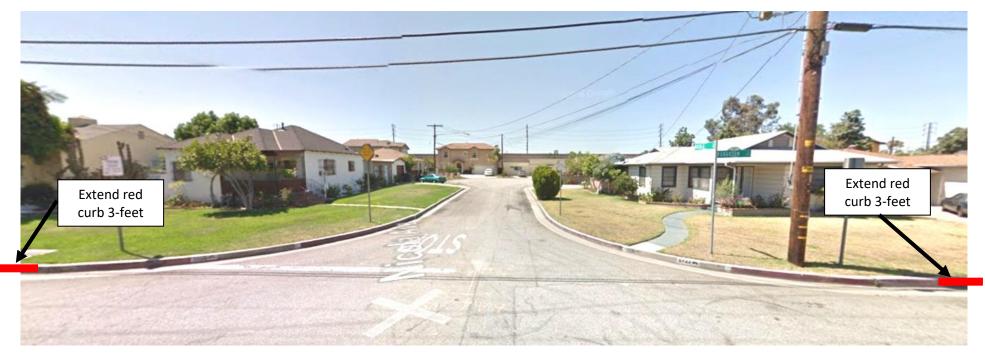

(II.) REFRESH EXISTING RED CURB MARKINGS AND EXTEND 3-FEET ON BOTH ENDS [AT THE INTERSECTION OF NICOLA AVE. & FERGUSON DR.]

(III.) REFRESH EXISTING RED CURB MARKINGS AND EXTEND 3-FEET ON BOTH ENDS [AT THE INTERSECTION OF TOLMIE AVE. & FERGUSON DR.]