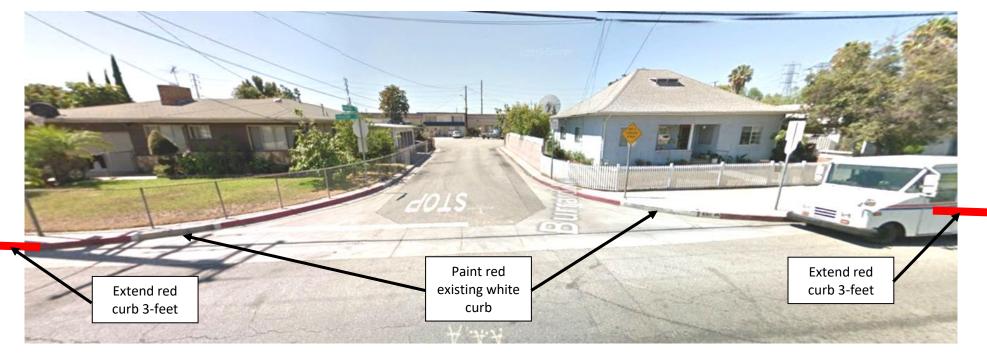

AERIAL VIEW (FERGUSON DRIVE FROM SAYBROOK AVE. TO GARFIELD AVE.)

 $\bigcirc$   $\rightarrow$  RED CURB MARKING REFRESHMENT AND MARKING EXTENSIONS

I. REFRESH EXISTING RED CURB MARKINGS AND EXTEND 3-FEET ON BOTH ENDS [AT THE INTERSECTION OF MIRACLE PL. & FERGUSON DR.]

(II.) REFRESH EXISTING RED CURB MARKINGS AND EXTEND 3-FEET ON BOTH ENDS [AT THE INTERSECTION OF NICOLA AVE. & FERGUSON DR.]

(III.) REFRESH EXISTING RED CURB MARKINGS AND EXTEND 3-FEET ON BOTH ENDS [AT THE INTERSECTION OF TOLMIE AVE. & FERGUSON DR.]