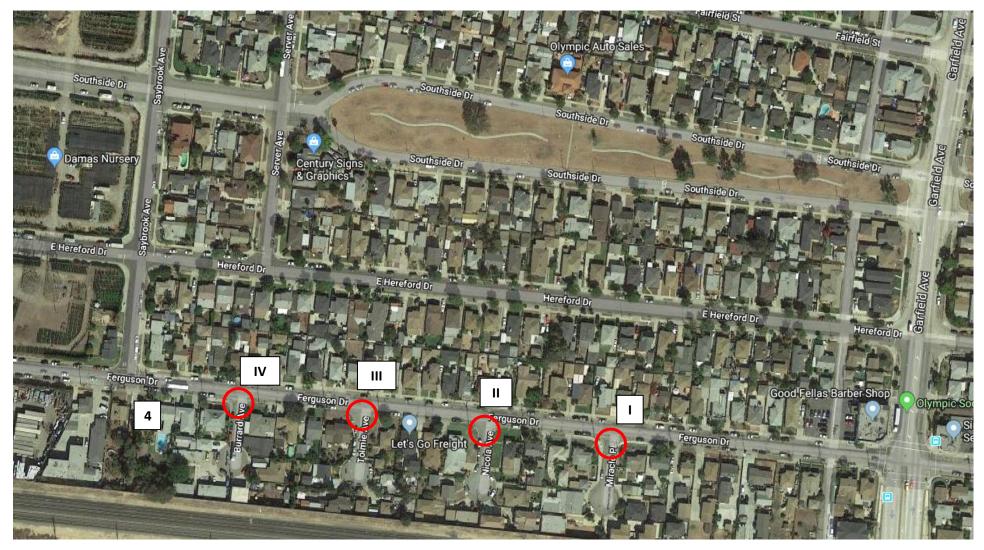

AERIAL VIEW (FERGUSON DRIVE FROM SAYBROOK AVE. TO GARFIELD AVE.)

 $\bigcirc$   $\rightarrow$  RED CURB MARKING REFRESHMENT AND MARKING EXTENSIONS

I. REFRESH EXISTING RED CURB MARKINGS AND EXTEND 3-FEET ON BOTH ENDS [AT THE INTERSECTION OF MIRACLE PL. & FERGUSON DR.]

(II.) REFRESH EXISTING RED CURB MARKINGS AND EXTEND 3-FEET ON BOTH ENDS [AT THE INTERSECTION OF NICOLA AVE. & FERGUSON DR.]

(III.) REFRESH EXISTING RED CURB MARKINGS AND EXTEND 3-FEET ON BOTH ENDS [AT THE INTERSECTION OF TOLMIE AVE. & FERGUSON DR.]

IV. REFRESH EXISTING RED CURB MARKINGS AND EXTEND 3-FEET ON BOTH ENDS [AT THE INTERSECTION OF BURRARD AVE. & FERGUSON DR.]