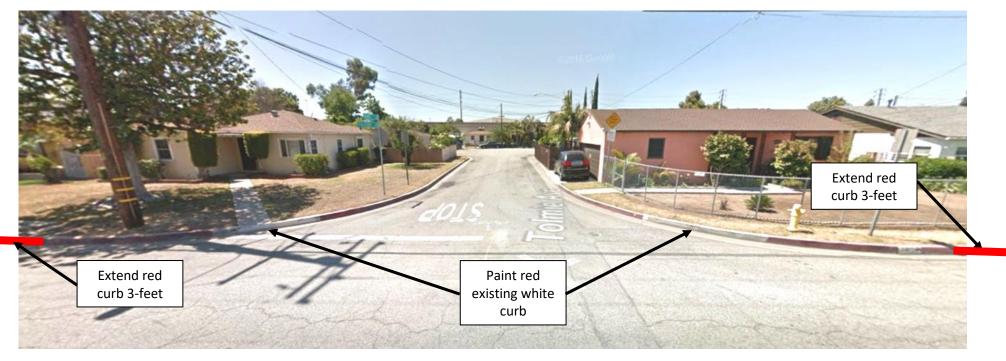

(II.) REFRESH EXISTING RED CURB MARKINGS AND EXTEND 3-FEET ON BOTH ENDS [AT THE INTERSECTION OF NICOLA AVE. & FERGUSON DR.]

(III.) REFRESH EXISTING RED CURB MARKINGS AND EXTEND 3-FEET ON BOTH ENDS [AT THE INTERSECTION OF TOLMIE AVE. & FERGUSON DR.]