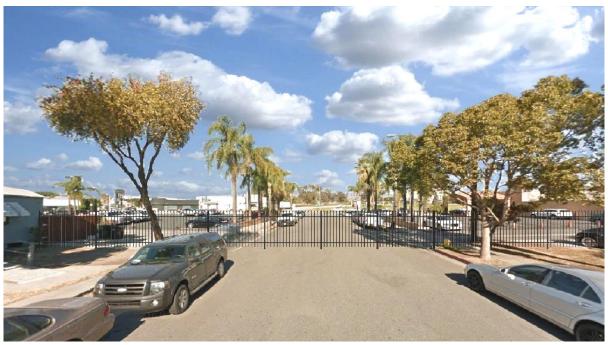

## CONCEPT RENDERING PARTITION (FENCE) ACROSS FITZGERALD AVENUE NEAR ALLEY

**Looking northbound on Fitzgerald Avenue** 

The purpose of the fence is to prevent patrons from entering into the residential areas during peak business hours.