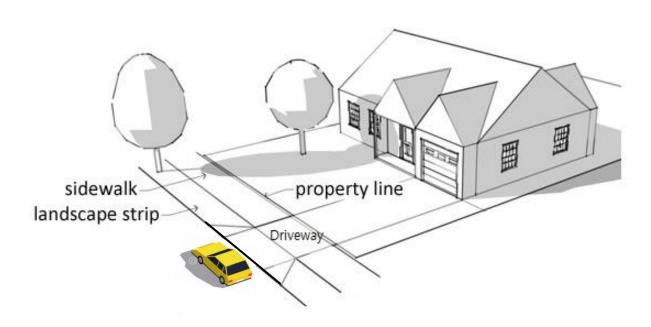

|
| Implement permi      | t parking program (may require residents to pay permit parking fees)    |
| Implement drives     | way permit parking program (permit to park in front of your residential |
| driveway) during     | the busiest nights on Wednesdays and Sundays                            |
| [may require resid   | dents to pay permit parking fees] (see reverse for diagram)             |
| Other action (plea   | ase specify):                                                           |

## CONCEPT RENDERING PARTITION (FENCE) ACROSS FITZGERALD AVENUE NEAR ALLEY



**Looking northbound on Fitzgerald Avenue** 

The purpose of the fence is to prevent patrons from entering into the residential areas during peak business hours.

#### PERMIT PARKING IN FRONT OF DRIVEWAY