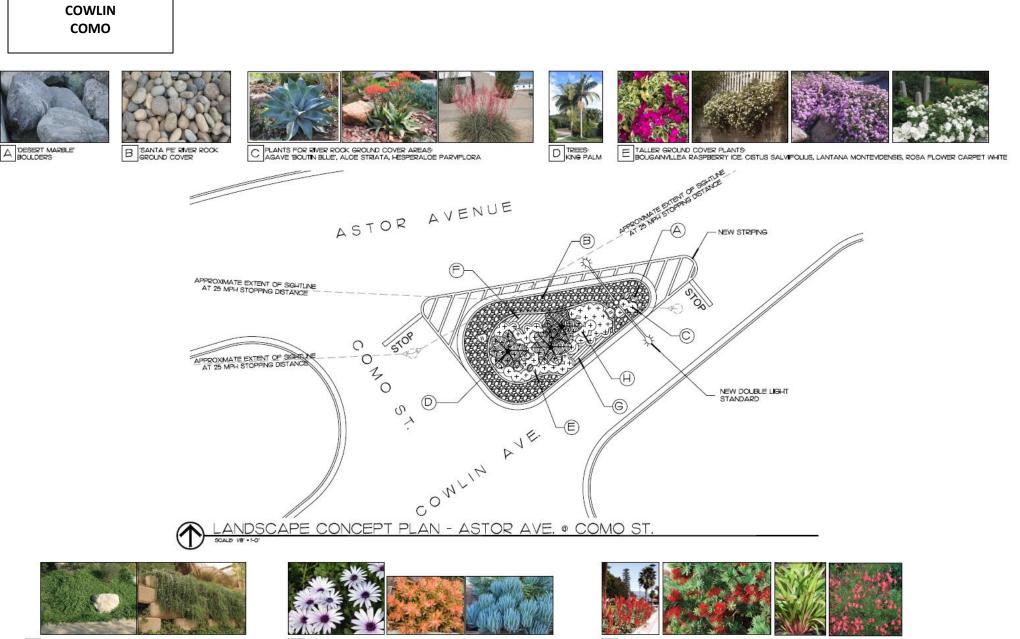

| LANDSCAPE CONCEPT   |
|---------------------|
| MEDIAN AT           |
| ASTOR/COUTS/GAFFORD |
| ASTOR/COWLIN/COMO   |

G VERY LOW GROUND COVER PLANTS: OSTEOSPERMUM FRUTICOSUM, SEDUM 'COPPERTONE' SENECIO MANDRALISCAE

F LOW GROUND COVER PLANTS MYOPORUM "PUTAH CREEK", ROSMARNUS HUNTINGTON CARPET H CENTER AREA ACCENT PLANTS: ALCE ARBORESCENS, CALLISTEMON ' LITTLE JOHN, DIANELLA TAS RED', SALVIA GREGGI

E LOW GROUND COVER PLANTS: MYOPORUM 'PUTAH CREEK', ROSMARINUS 'HUNTINGTON CARPET'

LANDSCAPE CONCEPT MEDIAN AT ASTOR

> G VERY LOW GROUND COVER PLANTS: OSTEOSPERMUM FRUTICOSUM, SEDUM "COPPERTONE" SENECIO MANDRALISCAE

H CENTER AREA ACCENT PLANTS' ALOE ARBORESCENS, CALLISTEMON' LITTLE JOHN, DIANELLA 'TAS RED', SALVIA GREGGI