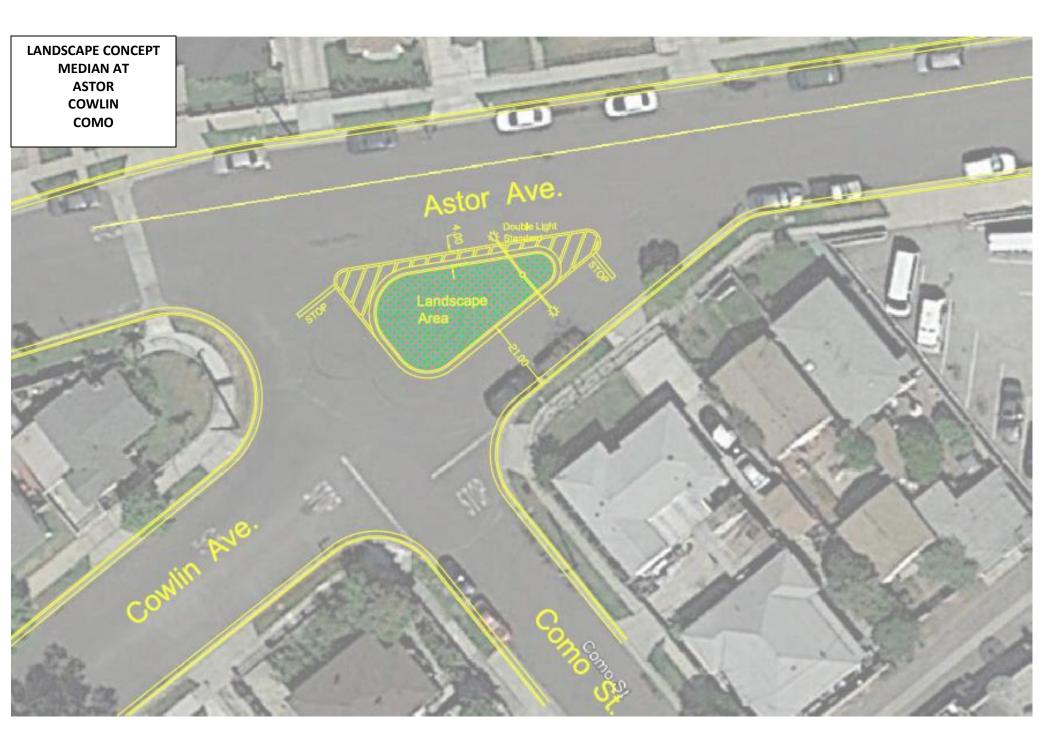

| LANDSCAPE CONCEPT   |
|---------------------|
| MEDIAN AT           |
| ASTOR/COUTS/GAFFORD |
| ASTOR/COWLIN/COMO   |

G VERY LOW GROUND COVER PLANTS: OSTEOSPERMUM FRUTICOSUM, SEDUM 'COPPERTONE' SENECIO MANDRALISCAE