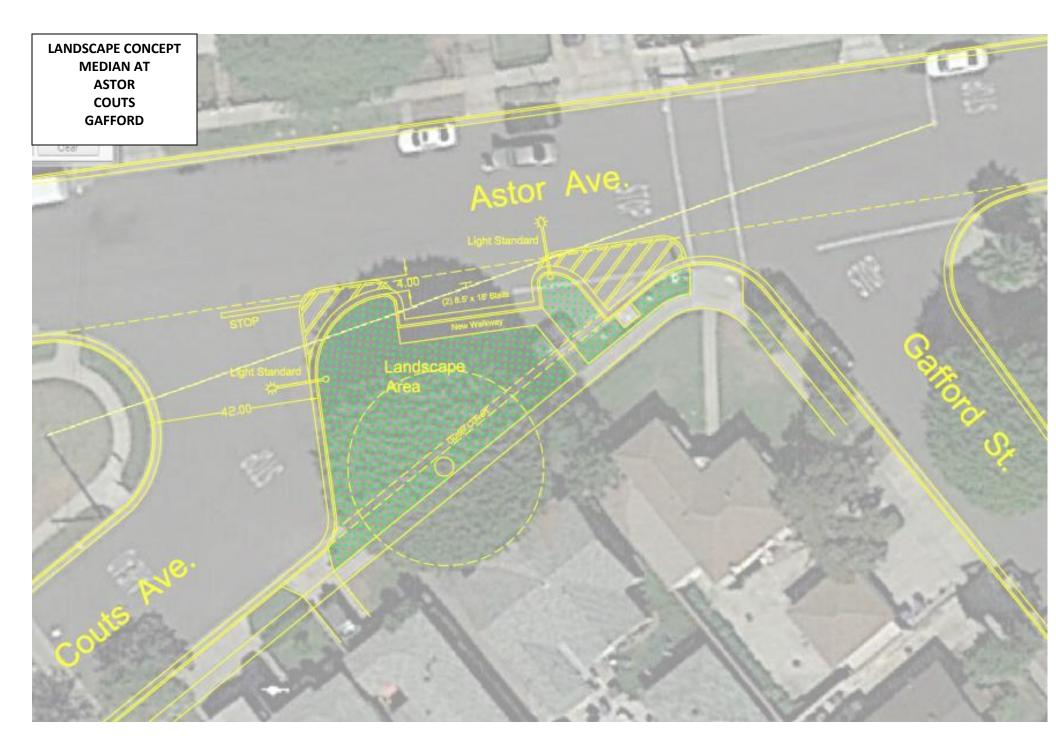

| LANDSCAPE CONCEPT   |
|---------------------|
| MEDIAN AT           |
| ASTOR/COUTS/GAFFORD |
| ASTOR/COWLIN/COMO   |

G VERY LOW GROUND COVER PLANTS: OSTEOSPERMUM FRUTICOSUM, SEDUM 'COPPERTONE' SENECIO MANDRALISCAE