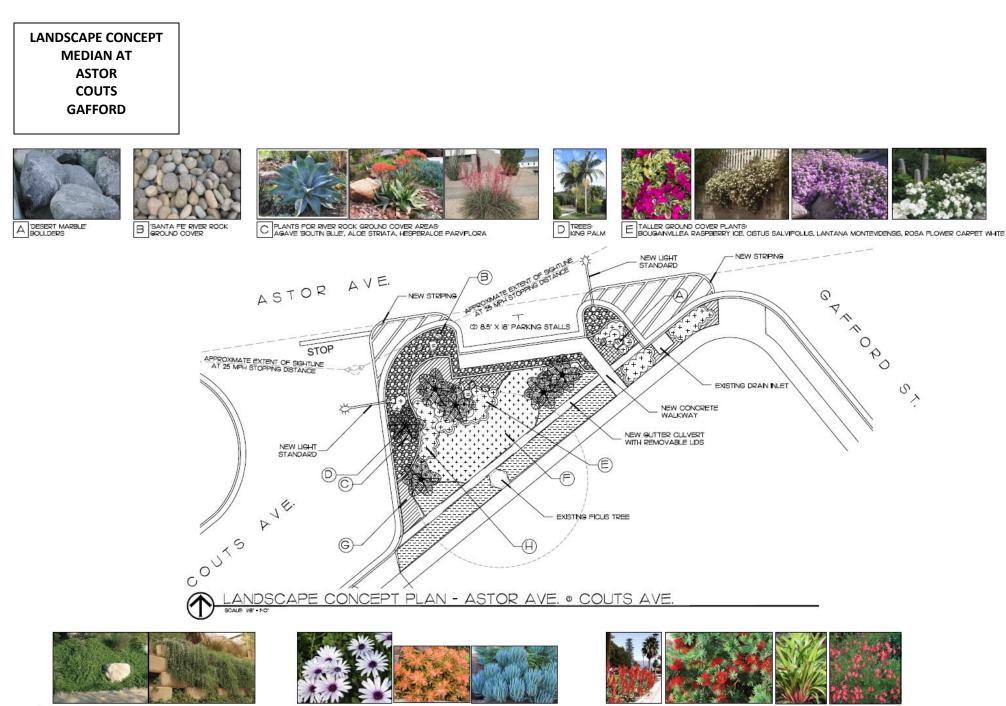

| LANDSCAPE CONCEPT   |
|---------------------|
| MEDIAN AT           |
| ASTOR/COUTS/GAFFORD |
| ASTOR/COWLIN/COMO   |

G VERY LOW GROUND COVER PLANTS: OSTEOSPERMUM FRUTICOSUM, SEDUM 'COPPERTONE' SENECIO MANDRALISCAE

F LOW GROUND COVER PLANTS MYOPORUM "PUTAH CREEK", ROSMARNUS HUNTINGTON CARPET H CENTER AREA ACCENT PLANTS: ALCE ARBORESCENS, CALLISTEMON ' LITTLE JOHN, DIANELLA TAS RED', SALVIA GREGGI

E LOW GROUND COVER PLANTS: MYOPORUM 'PUTAH CREEK', ROSMARINUS 'HUNTINGTON CARPET'

LANDSCAPE CONCEPT MEDIAN AT ASTOR

> G VERY LOW GROUND COVER PLANTS: OSTEOSPERMUM FRUTICOSUM, SEDUM "COPPERTONE" SENECIO MANDRALISCAE

H CENTER AREA ACCENT PLANTS' ALOE ARBORESCENS, CALLISTEMON' LITTLE JOHN, DIANELLA 'TAS RED', SALVIA GREGGI