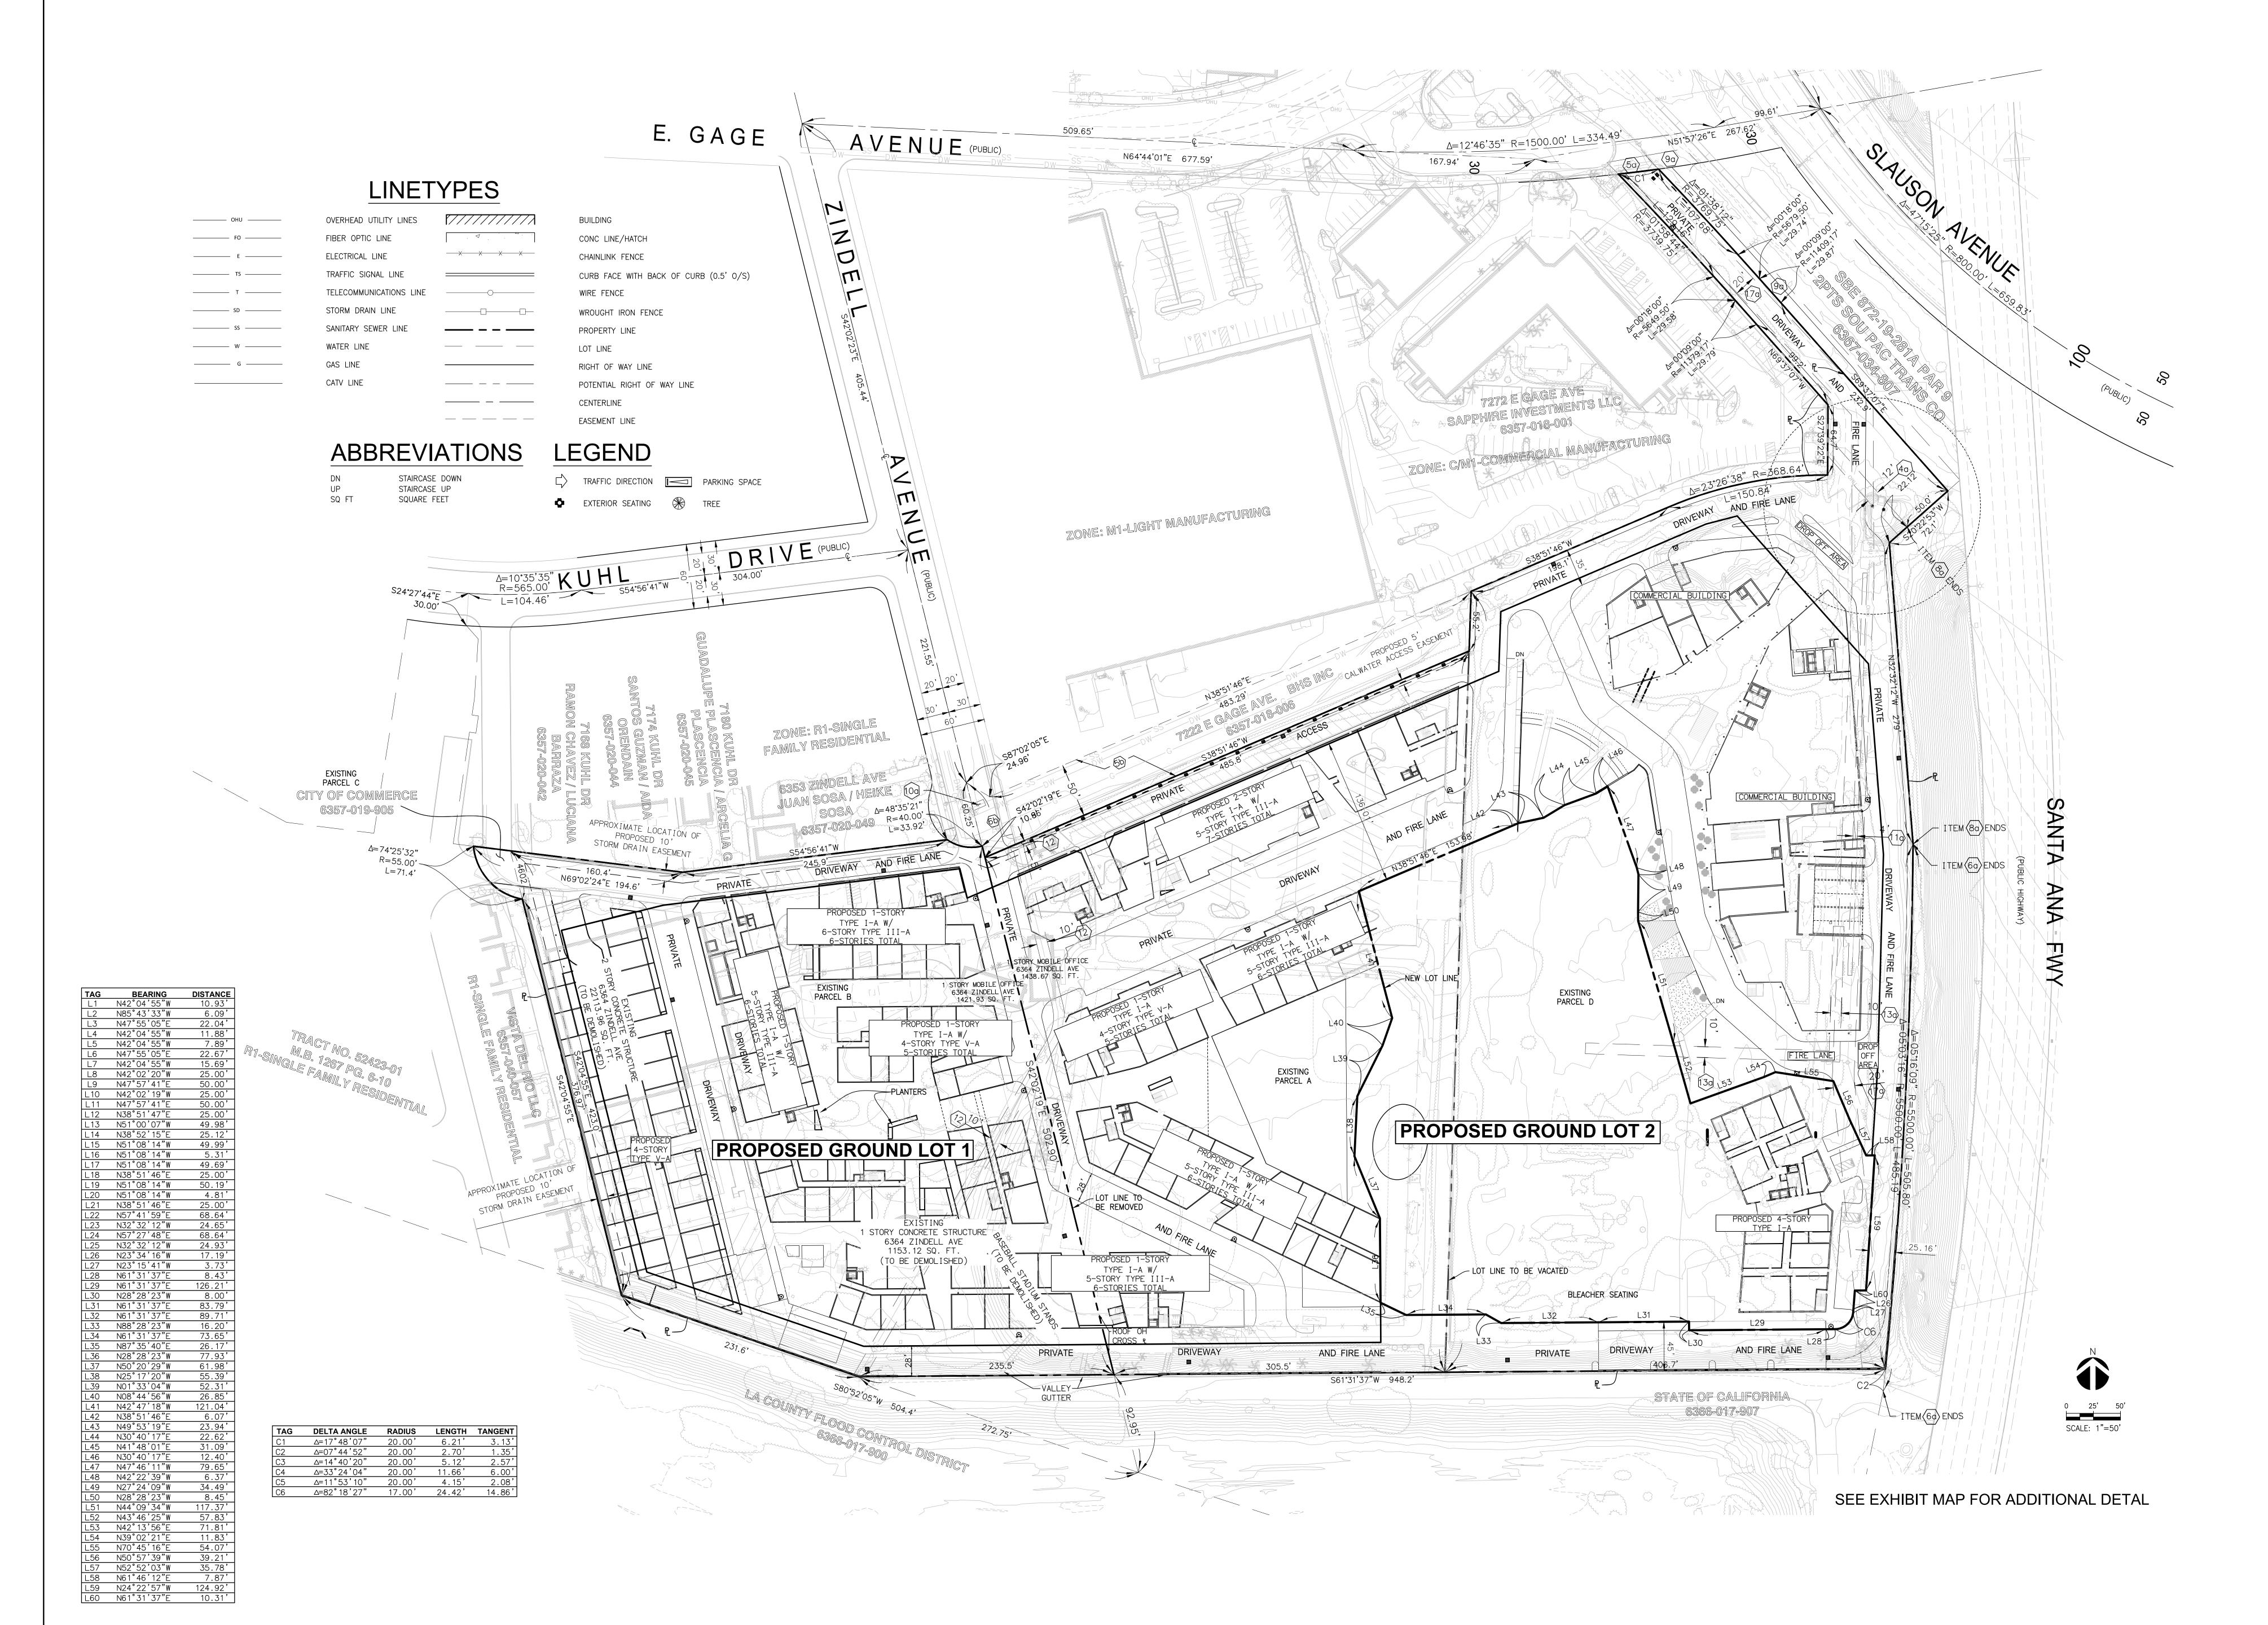

PROPOSED UTILITIES. . . . SEWAGE AND DRAINAGE WILL BE PROVIDED BY THE CITY OF LOS ANGELES INFRASTRUCTURE SYSTEMS.

THE SITE SHALL TIE INTO EXISTING SEWER INFRASTRUCTURE LOT CONFIGURATIONS AND SIZES ARE APPROXIMATE IN NATURE AND WILL BE FINALIZED DURING THE FINAL MAP PHASE

FINAL ELEVATION LIMITS FOR AIRSPACE LOTS TO BE DETERMINED BY ARCHITECTURAL PLANS.

WE RESERVE THE RIGHT TO CONSOLIDATE LOTS.

PROPOSED RECIPROCAL INGRESS/EGRESS EASEMENTS (IF ANY) ARE YET TO BE DETERMINED.

DATED OCTOBER 30, 2019.

SPECIFIC PLAN ZONING - 17 STORIES ABOVE GRADE TOTAL SITE AREA: 761275 SQ. FT. OR 17.4 ACRES MORE OR LESS

NET AREA: 718,877.8 SQ FT OR 16.5 ACRES MORE OR LESS

EXISTING SITE FEATURES TO BE DEMOLISHED.

PROPOSED SITE FEATURES WILL PARTIALLY BE BUILT OVER SUBTERRANEAN GARAGE.

FOR THE PURPOSE OF THIS DEVELOPMENT EASEMENTS FOR PUBLIC UTILITY PURPOSES MAY BE RELOCATED.

TOPOGRAPHIC INFORMATION SHOWN HEREON PER CLIENT PROVIDED AERIAL SURVEY. BOUNDARY INFORMATION SHOWN HEREON PER KPFF FIELD SURVEY COMPLETED ON OCTOBER 6, 2019. LEGAL DESCRIPTION AND EASEMENT INFORMATION IS ISSUED FIRST AMERICAN TITLE INSURANCE COMPANY PRELIMINARY TITLE REPORT NO.NCS-986905A-SF DATED OCTOBER 15, 2019 & FIRST AMERICAN TITLE INSURANCE COMPANY PRELIMINARY TITLE REPORT NO.NCS-986905-SF