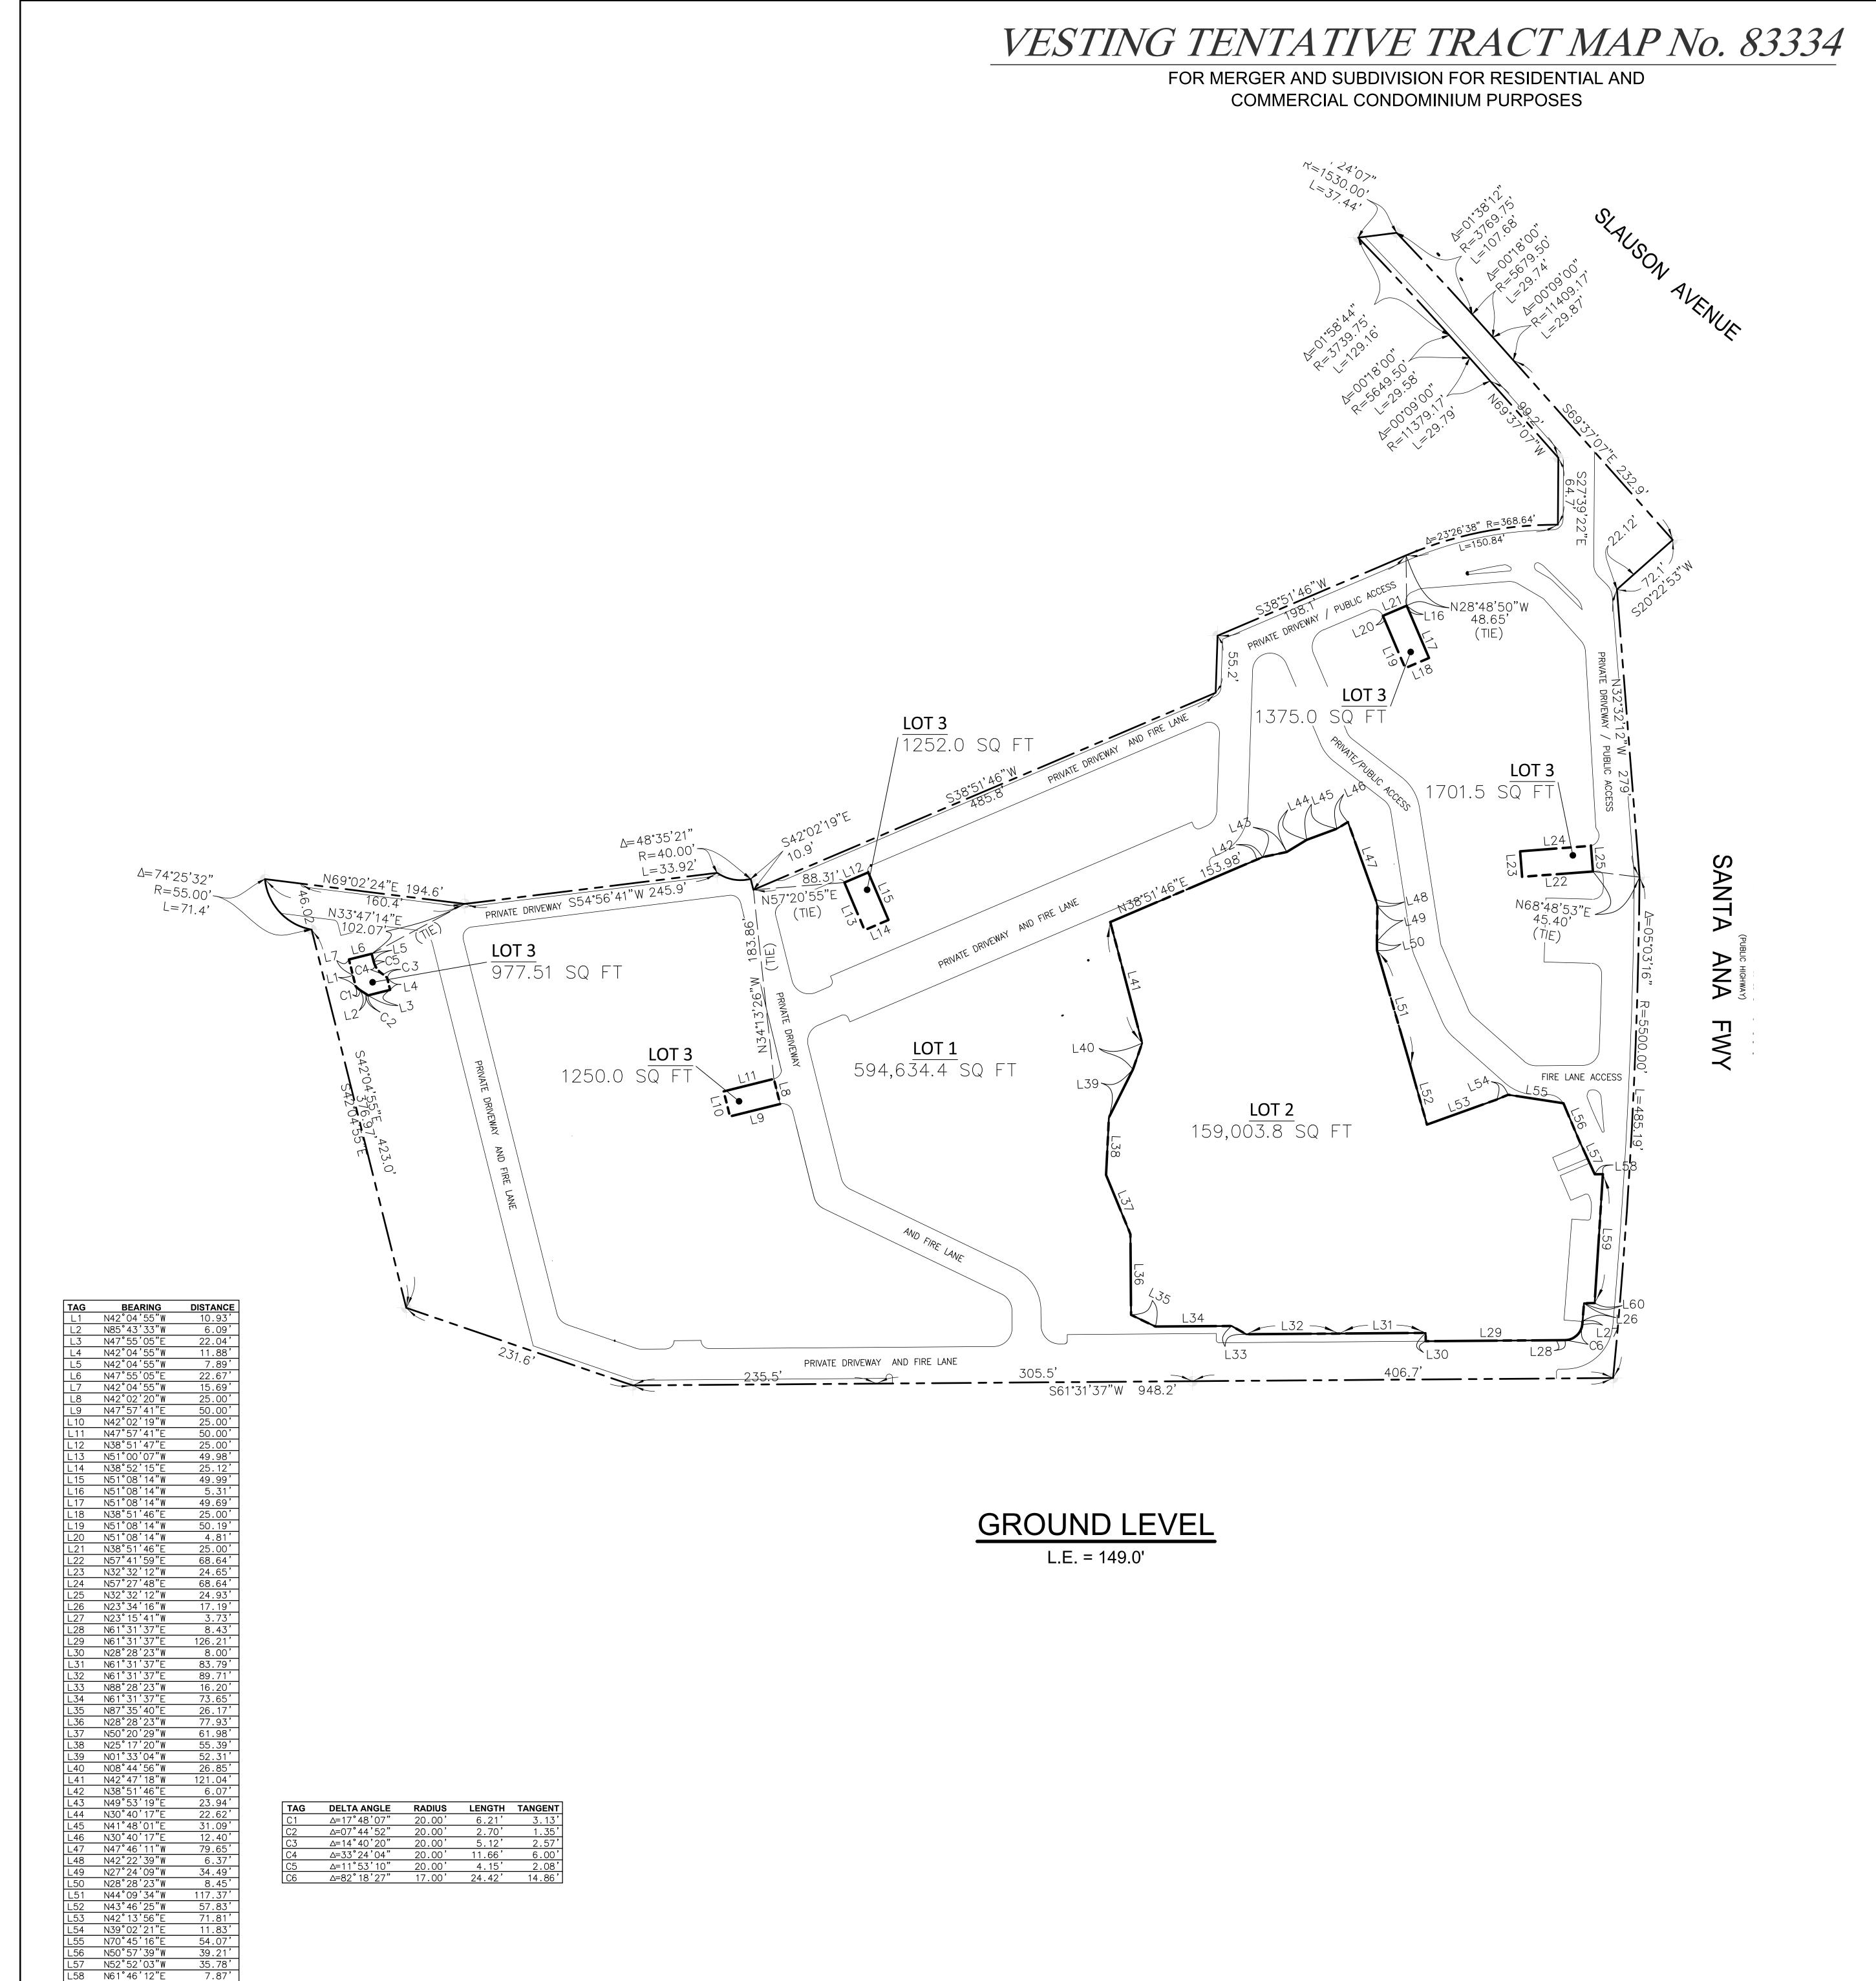

# VESTING TENTATIVE TRACT MAP No. 83334

FOR MERGER AND SUBDIVISION FOR RESIDENTIAL AND COMMERCIAL CONDOMINIUM PURPOSES

DATED OCTOBER 30, 2019.

SPECIFIC PLAN ZONING - 17 STORIES ABOVE GRADE TOTAL SITE AREA: 761275 SQ. FT. OR 17.4 ACRES MORE OR LESS

NET AREA: 718,877.8 SQ FT OR 16.5 ACRES MORE OR LESS

EXISTING SITE FEATURES TO BE DEMOLISHED.