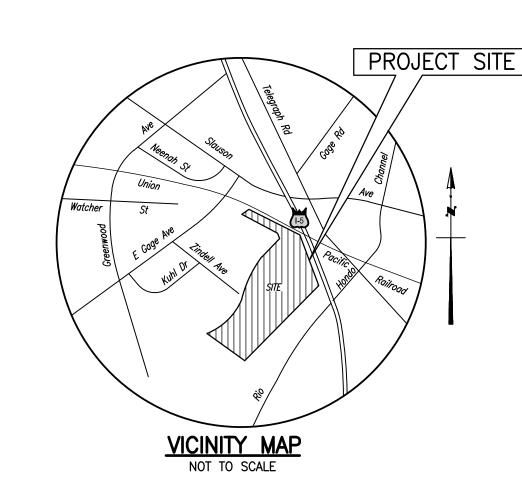

PUBLIC ACCESS . PUBLIC ACCESS TO SITE FROM ZINDELL AVENUE & E GAGE AVENUE. UNDERGROUND UTILITIES SHOWN HEREON WERE OBTAINED FROM SUBSTRUCTURE MAPS. CERTAIN UTILITIES

SUCH AS TRAFFIC SIGNAL LINES AND ABANDONED LINES MAY NOT BE SHOWN HEREON.