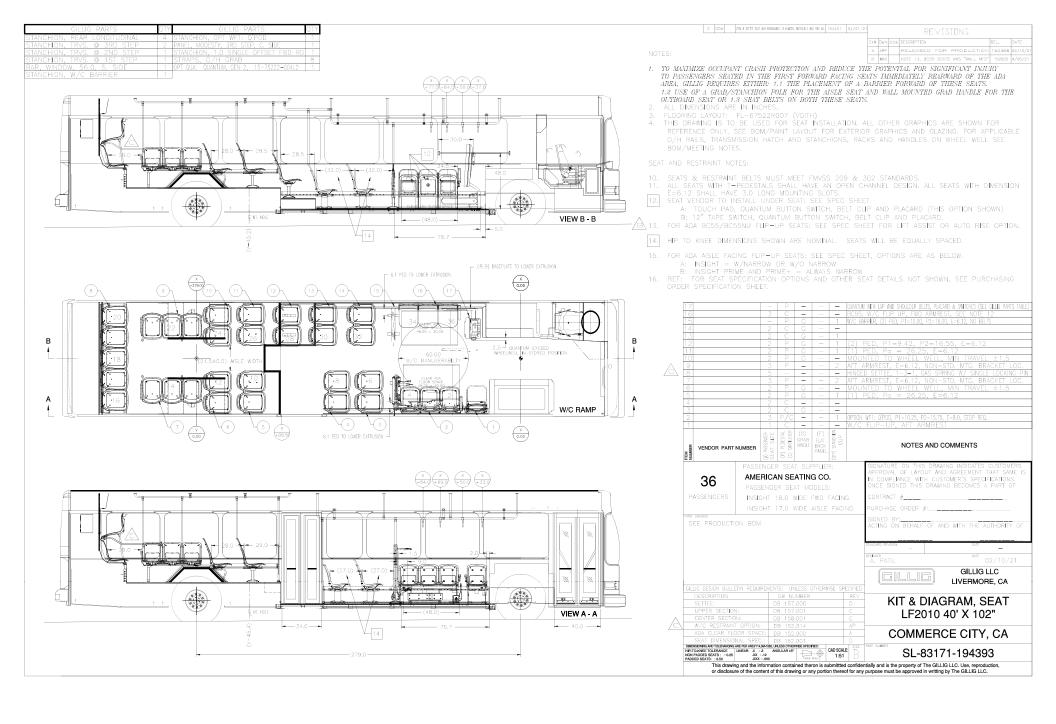

# CITY OF COMMERCE, CA (PIGGYBACK - STATE OF WASHINGTON RFP# 2020 06719-01) (1) 40' LOW FLOOR PLUS ELECTRIC BUS, SN: TBD

| REAR STREETSIDE HEATER  NOT INCLUDED  NOT REQUIRED  NOT RE  |                             | (1) 40 LOW FLOOR PLOS ELEC | ·                                                                                 |           |
|---------------------------------------------------------------------------------------------------------------------------------------------------------------------------------------------------------------------------------------------------------------------------------------------------------------------------------------------------------------------------------------------------------------------------------------------------------------------------------------------------------------------------------------------------------------------------------------------------------------------------------------------------------------------------------------------------------------------------------------------------------------------------------------------------------------------------------------------------------------------------------------------------------------------------------------------------------------------------------------------------------------------------------------------------------------------------------------------------------------------------------------------------------------------------------------------------------------------------------------------------------------------------------------------------------------------------------------------------------------------------------------------------------------------------------------------------------------------------------------------------------------------------------------------------------------------------------------------------------------------------------------------------------------------------------------------------------------------------------------------------------------------------------------------------------------------------------------------------------------------------------------------------------------------------------------------------------------------------------------------------------------------------------------------------------------------------------------------------------------------------------|-----------------------------|----------------------------|-----------------------------------------------------------------------------------|-----------|
| UNDERSEAT HEATER NOT INCLUDED NOT REQUIRED  DASH FAN(S) NOT INCLUDED (1) REQUIRED  DASH FAN(S) NOT INCLUDED (1) REQUIRED  DOOR CONTROLS (FRONT & REAR)  DOOR CONTROLS (FRONT & REAR)  VAPOR V-TOUCH WI TOUCH BARS ARGEN LAMP  WAPOR CLASS SENSOR  NOT INCLUDED NOT REQUIRED   | ITEM                        | STATE OF WASHINGTON, WA    | CITY OF CITY OF COMMERCE, CA                                                      | VARIANCE  |
| DASH FANIS) SENSTIVE EDGE - FRONT NOT INCLUDED NOT REQUIRED  34" AIR OPENSPRING CLOSE, FULL DRIVER CONTROL.  VAPOR V-TOUCH W/ TOUCH BARS & GREEN LAMP VAPOR LASS SENSOR NOT INCLUDED NOT REQUIRED NOT REQUIRED  NOT REQUIRED  NOT REQUIRED  NOT REQUIRED  NOT REQUIRED  NOT REQUIRED  NOT REQUIRED  NOT REQUIRED  NOT REQUIRED  NOT REQUIRED  NOT REQUIRED  NOT REQUIRED  NOT REQUIRED  NOT REQUIRED  NOT REQUIRED  NOT REQUIRED  NOT REQUIRED  NOT REQUIRED  NOT REQUIRED  NOT REQUIRED  NOT REQUIRED  NOT REQUIRED  NOT REQUIRED  NOT REQUIRED  NOT REQUIRED  NOT REQUIRED  NOT REQUIRED  NOT REQUIRED  NOT REQUIRED  NOT REQUIRED  NOT REQUIRED  NOT REQUIRED  NOT REQUIRED  NOT REQUIRED  NOT REQUIRED  NOT REQUIRED  NOT REQUIRED  NOT REQUIRED  NOT REQUIRED  NOT REQUIRED  NOT REQUIRED  NOT REQUIRED  NOT REQUIRED  NOT REQUIRED  NOT REQUIRED  NOT REQUIRED  NOT REQUIRED  NOT REQUIRED  NOT REQUIRED  NOT REQUIRED  NOT REQUIRED  NOT REQUIRED  NOT REQUIRED  NOT REQUIRED  NOT REQUIRED  NOT REQUIRED  NOT REQUIRED  NOT REQUIRED  NOT REQUIRED  NOT REQUIRED  NOT REQUIRED  NOT REQUIRED  NOT REQUIRED  NOT REQUIRED  NOT REQUIRED  NOT REQUIRED  NOT REQUIRED  NOT REQUIRED  NOT REQUIRED  NOT REQUIRED  NOT REQUIRED  NOT REQUIRED  NOT REQUIRED  NOT REQUIRED  NOT REQUIRED  NOT REQUIRED  NOT REQUIRED  NOT REQUIRED  NOT REQUIRED  NOT REQUIRED  NOT REQUIRED  1 "HEADER'S AS "ANTIMICROBIAL TREATMENT  GEN II QUANTUM (STREET-SIDE)  NOT INCLUDED  NOT REQUIRED  NOT  | AR STREETSIDE HEATER        | NOT INCLUDED               | NOT REQUIRED                                                                      | -         |
| SENSTIVE EDGE - FRONT NOT INCLUDED NOT REQUIRED  DOOR CONTROLS (FRONT & REAR)  JAY AIR OPENSPRING CLOSE, FULL DRIVER CONTROL  VAPOR V-TOUCH W/ TOUCH BARS AGREEN LAMP  VAPOR CLASS SENSOR  NOT INCLUDED  NOT REQUIRED  AMSECO INSIGHT PRIME PLUS  W/ (3) FU BOSS WALL MOUNTED SEATS IN SS QUANTIME AREA & ANTIMICROBIAL TREATMENT  W/ (4) FU POD ON CS  W/ (3) FU BOSS WALL MOUNTED SEATS IN SS QUANTIME AREA & ANTIMICROBIAL TREATMENT  NOT INCLUDED  NOT REQUIRED  NOT REQUIRED  NOT REQUIRED  NOT REQUIRED  1  REQUIRED  NOT REQUIRED  | IDERSEAT HEATER             | NOT INCLUDED               | NOT REQUIRED                                                                      | -         |
| DOOR CONTROLS (FRONT & REAR)  34" AIR OPENSPRING CLOSE, FULL DRIVER CONTROL  VAPOR V-TOUCH W/TOUCH BARS & ROT INCLUDED  VAPOR CLASS SENSOR  NOT INCLUDED  NOT REQUIRED  AMSECO INSIGHT PRIME PLUS W/ (3) FUB BCS SWALL MOUNTED SEATS IN SS QUANTUM AREA & ANTIMICROBIAL TREATMENT  NOT INCLUDED  REQUIRED  1 REQUIRED  NOT REQUIRED  1 REQUIRED  NOT REQUIRED  NOT REQUIRED  NOT REQUIRED  1 REQUIRED  NOT  | SH FAN(S)                   | NOT INCLUDED               | (1) REQUIRED                                                                      | 89.00     |
| DOOR CONTROLS (PRONT & REAN)  APPOR X-TOUCH WITOUCH BARS & GREEN LAMP  VAPOR CLASS SENSOR  ELECTRICAL EQUIPMENT CABINET  44° W(2) FANS  AFREEN LAMP  VAPOR CLASS SENSOR  ELECTRICAL EQUIPMENT CABINET  44° W(2) FANS  AFREEN LAMP  NOT REQUIRED  REQUIRED  NOT REQUIRED  NOT REQUIRED  NOT REQUIRED  NOT REQUIRED  NOT REQUIRED  NOT REQUIRED  REQUIRED  NOT REQ  | NSTIVE EDGE - FRONT         | NOT INCLUDED               | NOT REQUIRED                                                                      | -         |
| AMSECO INSIGHT WILDER SEATS  PASSENGER SEATS  AMSECO INSIGHT WILDER SEATS  BOT INCLUDED  AND TREQUIRED  NOT REQUIRED  NOT   | OR CONTROL O (FRONT & REAR) | 34" AIR OPEN/SPRING CLOSE. | 34" VAPOR ELECTRIC MOTORS.                                                        | 0.505.00  |
| & GREEN LAMP NOT INCLUDED NOT REQUIRED EXTERIOR FRONT DOOR RELEASE NOT INCLUDED NOT REQUIRED ELECTRICAL EQUIPMENT CABINET 144" WI(2) FANS ELECTRICAL EQUIPMENT CABINET STORAGE BOX LIGHTING STORAGE BOX LIGHTING SOWHEELWELL STORAGE BOX NOT INCLUDED NOT REQUIRED 11 REQUIRED NOT REQ  | OR CONTROLS (FRONT & REAR)  | •                          |                                                                                   | 6,595.00  |
| VAPOR CLASS SENSOR                                                                                                                                                                                                                                                                                                                                                                                                                                                                                                                                                                                                                                                                                                                                                                                                                                                                                                                                                                                                                                                                                                                                                                                                                                                                                                                                                                                                                                                                                                                                                                                                                                                                                                                                                                                                                                                                                                                                                                                                                                                                                                              |                             | NOT INCLUDED               | NOT REQUIRED                                                                      | -         |
| ELECTRICAL EQUIPMENT CABINET ELECTRICAL EQUIPMENT STORAGE BOX LICHTING NOT INCLUDED NOT REQUIRED NOT REQUIRED  NOT REQUIRED  NOT REQUIRED NOT REQUIRED  NOT REQUIRED  NOT REQUIRED  NOT REQUIRED NOT REQUIRED  NOT REQUIRED  NOT REQUIRED NOT REQUIRED NOT REQUIRED NOT REQUIRED NOT REQUIRED NOT REQUIRED NOT REQUIRED NOT REQUIRED NOT REQUIRED NOT REQUIRED NOT REQUIRED NOT REQUIRED  NOT REQUIRED  NOT REQUIRED  NOT REQUIRED  NOT REQUIRED  AMSECO INSIGHT W/ A.R.M. Q'STRAINT RESTRAINTS  REGARD REGARD STANCHIONS  NOT INCLUDED NOT REQUIRED  AMSECO INSIGHT W/ (1) C POD ON CS W/ (3) F/ U REST WALL MOUNTED SEATS IN SS QUANTUM AREA & ANTIMICROBAL TREATMENT  RECARO ERGO METRO W/ HEADREST & 2-PT BLACK BELT ADJUSTABLE D-LOOP NOT INCLUDED REQUIRED  NOT REQUIRED  NOT REQUIRED  1  RECARO ERGO METRO W/ HEADREST & 3-PT GRANGE BELT ADJUSTABLE D-LOOP NOT INCLUDED REQUIRED  SEAT ELT ALARM NOT INCLUDED REQUIRED  SEAT CUSHION ALARM NOT INCLUDED REQUIRED  SEAT ARMREST NOT INCLUDED REQUIRED  SEAT ARMREST NOT INCLUDED NOT REQUIRED  SEAT AND READREST NOT INCLUDED NOT REQUIRED  SEAT ARMREST NOT INCLUDED NOT REQUIRED  SEAT RECRES SIGNALS PULL CORDS PULL CORDS STOP REQUEST AT REAR DOOR NOT INCLUDED NOT REQUIRED  NOT REQUIRED  STOP REQUEST AT REAR DOOR STANCHION NOT INCLUDED NOT REQUIRED  NOT   |                             | NOT INCLUDED               | NOT REQUIRED                                                                      | -         |
| ELECTRICAL EQUIPMENT STORAGE BOX LIGHTING CS WHEELWELL STORAGE BOX NOT INCLUDED NOT REQUIRED PASSENGER INFO STATION NOT INCLUDED NOT REQUIRED DISPLAY/SCHEDULE HOLDER NOT INCLUDED NOT REQUIRED NOT REQU  | TERIOR FRONT DOOR RELEASE   | NOT INCLUDED               | NOT REQUIRED                                                                      | -         |
| ELECTRICAL EQUIPMENT STORAGE BOX LIGHTING CS WHEELWELL STORAGE BOX NOT INCLUDED NOT REQUIRED PASSENGER INFO STATION NOT INCLUDED NOT REQUIRED DISPLAY/SCHEDULE HOLDER NOT INCLUDED NOT REQUIRED NOT REQU  | ECTRICAL EQUIPMENT CABINET  | 44" W/(2) FANS             | 44" W/(2) FANS                                                                    | _         |
| CS WHEELWELL STORAGE BOX PASSENGER INFO STATION PASSENGER INFO STATION NOT INCLUDED OBC 19974 APW 2L DISPLAY/SCHEDULE HOLDER NOT INCLUDED NOT REQUIRED 11 REQUIRED NOT REQUIRE  |                             |                            |                                                                                   | -         |
| PASSENGER INFO STATION NOT INCLUDED OBC 19/21 4PW 2L DISPLAY/SCHEDULE HOLDER NOT INCLUDED NOT REQUIRED INTERIOR AD FRAMES NOT INCLUDED NOT REQUIRED EXTERIOR AD FRAMES NOT INCLUDED NOT REQUIRED  AMSECO INSIGHT W/ 1,0 PO DO N CS W/ (3) F/U BCS5 WALL MOUNTED SEATS IN SS QUANTUM AREA & ANTIMICROBIAL TREATMENT  BEAT ARMEST NOT INCLUDED REQUIRED  AMSECO INSIGHT PRIME PLUS W/ (1) Q PO DO N CS W/ (3) F/U BCS5 WALL MOUNTED SEATS IN SS QUANTUM AREA & ANTIMICROBIAL TREATMENT  BEAT AMMICROBIAL TREATMENT  ADJUSTABLE D-LOOP NOT INCLUDED NOT REQUIRED  SEAT BELT ALARM NOT INCLUDED REQUIRED  SEAT CUSHION ALARM NOT INCLUDED REQUIRED  SEAT CUSHION ALARM NOT INCLUDED REQUIRED  SEAT ARMREST NOT INCLUDED REQUIRED  PASSENGER SIGNALS PULL CORDS PULL CORDS STOP REQUIEST A TEAR DOOR STANCHION NOT INCLUDED NOT REQUIRED  STOP REQUIEST A TEAR DOOR STOP REQUIEST A TEAR DOOR STOP REQUIEST AND                                                                                                                                                                                                                                                                                                                                                                                                                                                                                                                                                                                                                                                                                                                                                                                                                                                                                                                                                                                                                                                                                                                                                                                  |                             | NOT INCLUDED               | NOT PEOLIPED                                                                      | _         |
| DISPLAY/SCHEDULE HOLDER  INTERIOR AD FRAMES  NOT INCLUDED  NOT REQUIRED  NOT REQUIRED  NOT REQUIRED  NOT REQUIRED  AMSECO INSIGHT W/ A.R.M. Q'STRAINT RESTRAINTS  GEN II QUANTUM (STREET-SIDE)  FRONT WHEELWELL VERTICAL STANCHIONS  RECARO ERGO METRO W/ HEADREST & 2-PT BLACK BELT  ADJUSTABLE D-LOOP  SEAT BELT ALARM  NOT INCLUDED  SEAT CUSHION ALARM  NOT INCLUDED  NOT REQUIRED  NOT REQUIRED  REQUIRED  REQUIRED  REQUIRED  REQUIRED  1  NOT REQUIRED  REQUIRED  RECARO ERGO METRO W/ HEADREST & 2-PT BLACK BELT  ADJUSTABLE D-LOOP  SEAT BLACK ABELT  ADJUSTABLE D-LOOP  NOT INCLUDED  NOT REQUIRED  SEAT CUSHION ALARM  NOT INCLUDED  REQUIRED  SEAT CUSHION ALARM  NOT INCLUDED  NOT REQUIRED  SEAT SEUNIRED  SEAT SEUNIRED  SEAT SEUNIRED  SEAT SEUNIRED  SEAT BLACK BELT  NOT INCLUDED  NOT REQUIRED  NOT REQUIRED  NOT REQUIRED  SEAT BLACK BELT  ADJUSTABLE D-LOOP  NOT INCLUDED  NOT REQUIRED  NOT REQUIRED  NOT REQUIRED  SEAT CUSHION ALARM  NOT INCLUDED  NOT REQUIRED  NOT REQUIRED  SEAT CUSHION ALARM  NOT INCLUDED  NOT REQUIRED  NOT REQUIRED  DRIVERS PROTECTION BARRIER  NOT INCLUDED  NOT REQUIRED  NOT REQ  |                             |                            |                                                                                   | 385.00    |
| INTERIOR AD FRAMES EXTERIOR AD FRAMES NOT INCLUDED NOT REQUIRED NOT REQUIRED AMSECO INSIGHT W/A.R.M., Q'STRAINT RESTRAINTS  GEN II QUANTUM (STREET-SIDE) FRONT WHEELWELL VERTICAL STANCHIONS RECARO ERGO METRO W/HEADREST & 2-PT BLACK BELT ADJUSTABLE D-LOOP SEAT ARMREST NOT INCLUDED REQUIRED REQUIRED REQUIRED REQUIRED REQUIRED RECARO ERGO METRO SEAT ALARM NOT INCLUDED REQUIRED REQUIRED RESEAT REATMENT RESTRAINTS RECARO ERGO METRO W/HEADREST & 2-PT BLACK BELT ADJUSTABLE D-LOOP NOT INCLUDED REQUIRED REAT ARMREST NOT INCLUDED REQUIRED REAT ARMREST NOT INCLUDED REQUIRED RESEAT REAR DOOR SEAT ARMREST NOT INCLUDED NOT REQUIRED RESEAT REAR BLICATORS RECARO ERGO METRO W/HEADREST & 2-PT BLACK BELT ADJUSTABLE D-LOOP NOT REQUIRED REQUIRED RECARO ERGO METRO AMBO W/HEADREST & 3-PT GRANGE BELT ADJUSTABLE D-LOOP NOT INCLUDED NOT REQUIRED REQUIRED RECARO ERGO METRO AMBO W/HEADREST & 3-PT GRANGE BELT ADJUSTABLE D-LOOP NOT INCLUDED NOT REQUIRED RECARO ERGO METRO AMBO W/HEADREST & 3-PT GRANGE BELT ADJUSTABLE D-LOOP NOT INCLUDED NOT REQUIRED REQUIRED RECARO ERGO METRO AMBO W/HEADREST & 3-PT GRANGE BELT ADJUSTABLE D-LOOP REQUIRED RECARO ERGO METRO AMBO W/HEADREST & 3-PT GRANGE BELT ADJUSTABLE D-LOOP REQUIRED NOT REQUIRED REQUIRED RECARO ERGO METRO AMBO W/HEADREST & 3-PT GRANGE BELT ADJUSTABLE D-LOOP NOT REQUIRED NOT REQUIRED NOT REQUIRED NOT REQUIRED NOT REQUIRED NOT REQUIRED RECARO ERGO METRO AMBO W/HEADREST & 3-PT GRANGE METER W/OUT SCHEDULE HOLDERS W/OUT SCHEDULE HOLDERS VAPOR VSHIELD W/POWER ELSS & FANS NOT INCLUDED NOT REQUIRED NOT REQUIRED NOT REQUIRED NOT REQUIRED NOT REQUIRED NOT REQUIRED RECARD ERGO METERO RECARO ERG  |                             |                            |                                                                                   | 303.00    |
| EXTERIOR AD FRAMES  NOT INCLUDED  AMSECO INSIGHT PIME PLUS W/ (1) Q' POD ON CS W/ (3) F/D BC55 WALL MOUNTED SEATS IN SS QUANTUM AREA & ANTIMICROBIAL TREATMENT  GEN II QUANTUM (STREET-SIDE)  NOT INCLUDED  REQUIRED  1 NOT REQUIRED  NOT REQUIRED  NOT REQUIRED  NOT REQUIRED  NOT REQUIRED  NOT REQUIRED  RECARO ERGO METRO W/ HEADREST & 3-PT ORANGE BELT  ADJUSTABLE D-LOOP  NOT INCLUDED  REQUIRED  RECARO ERGO METRO NOT REQUIRED  RECAROED  SEAT BELT ALARM  NOT INCLUDED  REQUIRED  SEAT CUSHION ALARM  NOT INCLUDED  RECOURED  SEAT CUSHION ALARM  NOT INCLUDED  RECOURED  SEAT RECAROERSO METRO NOT REQUIRED  RECOURED  SEAT CUSHION ALARM  NOT INCLUDED  RECOURED  RECOURED  SEAT CUSHION ALARM  NOT INCLUDED  RECOURED  NOT REQUIRED  PASSENGER SIGNALS  PULL CORDS  PULL CORDS  STOP REQUEST AT REAR DOOR STANCHION  STOP REQUEST AT REAR DOOR STANCHION  STOP REQUEST AT REAR DOOR STANCHION  NOT INCLUDED  NOT REQUIRED  NOT REQU  |                             |                            |                                                                                   | -         |
| PASSENGER SEATS  AMSECO INSIGHT W/ A.R.M. Q'STRAINT RESTRAINTS  AMSECO INSIGHT W/ A.R.M. Q'STRAINT RESTRAINTS  W/ (3) F/U BGS\$ WALL MOUNTED SEATS IN SS QUANTUM AREA & ANTIMICROBIAL TREATMENT  GEN II QUANTUM (STREET-SIDE)  NOT INCLUDED  NOT INCLUDED  NOT REQUIRED  1  RECARO ERGO METRO W/ HEADREST & 2-PT BLACK BELT  ADJUSTABLE D-LOOP  NOT INCLUDED  REQUIRED  NOT REQUIRED  SEAT BELT ALARM NOT INCLUDED  REQUIRED  SEAT ARMREST  NOT INCLUDED  NOT REQUIRED  STOP REQUEST AT REAR DOOR STANCHION  STOP REQUEST LAMP AT DASH NOT INCLUDED  NOT REQUIRED  NO |                             |                            |                                                                                   | -         |
| PASSENGER SEATS  AMSECO INSIGHT W/ A R.M., Q'STRAINT RESTRAINTS  AND INCLUDED  REQUIRED  1  RECARO ERGO METRO W/ HEADREST & 2-PT BLACK BELT  ADJUSTABLE D-LOOP SEAT BELT ALARM NOT INCLUDED  REQUIRED  NOT REQUIRED  REQ  | TERIOR AD FRAMES            | NOT INCLUDED               | NOT REQUIRED                                                                      | -         |
| FRONT WHEELWELL VERTICAL STANCHIONS  DRIVERS SEAT  RECARO ERGO METRO W/ HEADREST & 2-PT BLACK BELT  ADJUSTABLE D-LOOP NOT INCLUDED REQUIRED  SEAT BELT ALARM NOT INCLUDED NOT REQUIRED  SEAT CUSHION ALARM NOT INCLUDED REQUIRED SEAT ARMREST NOT INCLUDED NOT REQUIRED  SEAT SENGER SIGNALS STOP REQUEST AT REAR DOOR STOP REQUIEST LAMP AT DASH DRIVERS BARRIER  DRIVERS BARRIER  NOT INCLUDED NOT REQUIRED NOT SCHEDULE HOLDERS VAPOR VSHIELD W/ POWER GLASS & FANS NOT INCLUDED NOT REQUIRED NOT R  | SSENGER SEATS               |                            | W/ (1) Q' POD ON CS<br>W/ (3) F/U BC55 WALL MOUNTED SEATS IN SS<br>QUANTUM AREA & | 11,244.00 |
| FRONT WHEELWELL VERTICAL STANCHIONS  RECARO ERGO METRO W/ HEADREST & 2-PT BLACK BELT  ADJUSTABLE D-LOOP SEAT BELT ALARM NOT INCLUDED SEAT BUT ALARM NOT INCLUDED SEAT CUSHION ALARM NOT INCLUDED SEAT REQUIRED SEAT ARMREST NOT INCLUDED SEAT REQUIRED SEAT REAR DOOR STOP REQUIEST AT REAR DOOR STOP REQUIEST LAMP AT DASH NOT INCLUDED NOT REQUIRED STOP REQUIEST LAMP AT DASH NOT INCLUDED NOT REQUIRED STOP REQUIEST LAMP AT DASH NOT INCLUDED NOT REQUIRED STOP REQUIEST LAMP AT DASH NOT INCLUDED NOT REQUIRED STOP REQUIEST LAMP AT DASH NOT INCLUDED NOT REQUIRED STOP REQUIEST LAMP AT DASH NOT INCLUDED NOT REQUIRED STOP REQUIEST LAMP AT DASH NOT INCLUDED NOT REQUIRED STOP READ REAR SEANS MODESTY PANEL FWD OF REAR DOOR NOT INCLUDED NOT REQUIRED STANCHIONS NOT REQUIRED NOT REQUIRED STANCHIONS NOT REQUIRED NOT REQUIRED STANCHIONS NOT REQUIRED STANCHIONS NOT REQUIRED NOT REQUIRED STANCHIONS NOT REQUIRED STANCHIONS NOT REQUIRED NOT REQUIRED STANCHIONS NOT REQUIRED STANCHIONS SANCHIONS STANCHIONS STANCHIONS STANCHIONS SANCH  | N II QUANTUM (STREET-SIDE)  | NOT INCLUDED               | REQUIRED                                                                          | 15,567.00 |
| DRIVERS SEAT  ADJUSTABLE D-LOOP  NOT INCLUDED  SEAT BELT ALARM  NOT INCLUDED  SEAT BELT ALARM  NOT INCLUDED  SEAT CUSHION ALARM  NOT INCLUDED  SEAT ARMREST  NOT INCLUDED  SEAT REQUIRED  SEAT ARMREST  NOT INCLUDED  NOT REQUIRED  NOT REQUIRED  PASSENGER SIGNALS  STOP REQUEST AT REAR DOOR  STANCHION  STOP REQUEST LAMP AT DASH  DRIVERS BARRIER  DRIVERS BARRIER  DRIVERS PROTECTION BARRIER  NOT INCLUDED  NOT INCLUDED  NOT REQUIRED  WY OUT SCHEDULE HOLDERS  DRIVERS PROTECTION BARRIER  NOT INCLUDED  NOT INCLUDED  NOT REQUIRED  WY OUT SCHEDULE HOLDERS  VAPOR VSHIELD W/ POWER GLASS & FANS  MODESTY PANEL FWD OF REAR DOOR  OVERHEAD GRAB STRAPS  NOT INCLUDED  PASSENGER WINDOWS  STD FRAME / UPPER TRANSOM  1  AROW BONDED FRAME / UPPER TRANSOM  QUICK CHANGE & 6 MIL FILM  1                                                                                                                                                                                                                                                                                                                                                                                                                                                                                                                                                                                                                                                                                                                                                                                                                                                                                                                                                                                                                                                                                                                                                                                                                                                                                                                                 | ONT WHEELWELL VERTICAL      | NOT INCLUDED               |                                                                                   | -         |
| SEAT BELT ALARM  NOT INCLUDED  SEAT CUSHION ALARM  NOT INCLUDED  SEAT ARMREST  NOT INCLUDED  NOT REQUIRED  SEAT ARMREST  NOT INCLUDED  NOT REQUIRED  NOT SCHEDULE HOLDERS  NOT INCLUDED  NOT SCHEDULE HOLDERS  NOT INCLUDED  NOT REQUIRED  NOT R  | RIVERS SEAT                 |                            |                                                                                   | 263.00    |
| SEAT BELT ALARM  SEAT CUSHION ALARM  NOT INCLUDED  SEAT CUSHION ALARM  NOT INCLUDED  SEAT ARMREST  NOT INCLUDED  NOT REQUIRED  NOT REQUIRED  NOT REQUIRED  NOT REQUIRED  NOT REQUIRED  PASSENGER SIGNALS  PULL CORDS  TOP REQUEST AT REAR DOOR STOP REQUEST AT REAR DOOR STANCHION  NOT INCLUDED  NOT REQUIRED  WRAPAROUND  WRAPAROUND  WRAPAROUND  WRAPAROUND  WRAPAROUND  WROUT SCHEDULE HOLDERS  VAPOR VSHIELD W/ POWER GLASS & FANS  NOT INCLUDED  NOT REQUIRED  NOT REQUIRE  | JUSTABLE D-LOOP             | NOT INCLUDED               | REQUIRED                                                                          | 250.00    |
| SEAT CUSHION ALARM  SEAT ARMREST  NOT INCLUDED  PASSENGER SIGNALS  PULL CORDS  PULL CORDS  PULL CORDS  STOP REQUEST AT REAR DOOR STANCHION  STOP REQUEST LAMP AT DASH  DRIVERS BARRIER  DRIVERS PROTECTION BARRIER  MODESTY PANEL FWD OF REAR DOOR  OVERHEAD GRAB STRAPS  PASSENGER WINDOWS  POT INCLUDED  REQUIRED  NOT REQUIRED  NOT REQUIRED  WRAPAROUND  WRAPAROUND  W/OUT SCHEDULE HOLDERS  VAPOR VSHIELD W/ POWER GLASS & FANS  NOT INCLUDED  NOT REQUIRED  W/OUT SCHEDULE HOLDERS  VAPOR VSHIELD W/ POWER GLASS & FANS  NOT REQUIRED  NOT REQUIRED  NOT REQUIRED  AROW  STD FRAME / UPPER TRANSOM  QUICK CHANGE & 6 MIL FILM  1                                                                                                                                                                                                                                                                                                                                                                                                                                                                                                                                                                                                                                                                                                                                                                                                                                                                                                                                                                                                                                                                                                                                                                                                                                                                                                                                                                                                                                                                                          |                             |                            |                                                                                   | _         |
| SEAT ARMREST NOT INCLUDED NOT REQUIRED  PASSENGER SIGNALS PULL CORDS PULL CORDS  STOP REQUEST AT REAR DOOR STANCHION NOT INCLUDED NOT REQUIRED  STOP REQUEST LAMP AT DASH NOT INCLUDED NOT REQUIRED  DRIVERS BARRIER WARPAROUND WARPAROUND WARPAROUND WOUT SCHEDULE HOLDERS  DRIVERS PROTECTION BARRIER NOT INCLUDED NOT REQUIRED WARPAROUND WOUT SCHEDULE HOLDERS  DRIVERS PROTECTION BARRIER NOT INCLUDED POWER GLASS & FANS  MODESTY PANEL FWD OF REAR DOOR  OVERHEAD GRAB STRAPS NOT INCLUDED (8) BLACK NYLON  STANCHIONS YELLOW POWDER COATED STTL  AROW  PASSENGER WINDOWS  STD FRAME / UPPER TRANSOM QUICK CHANGE & 6 MIL FILM  1                                                                                                                                                                                                                                                                                                                                                                                                                                                                                                                                                                                                                                                                                                                                                                                                                                                                                                                                                                                                                                                                                                                                                                                                                                                                                                                                                                                                                                                                                        |                             |                            | · ·                                                                               | 134.00    |
| PASSENGER SIGNALS PULL CORDS PULL CORDS STOP REQUEST AT REAR DOOR STANCHION STOP REQUEST LAMP AT DASH NOT INCLUDED NOT REQUIRED  NOT REQUIRED  NOT REQUIRED  NOT REQUIRED  WRAPAROUND WRAPA  | AT ARMREST                  | NOT INCLUDED               | NOT REQUIRED                                                                      | _         |
| STOP REQUEST AT REAR DOOR STANCHION STOP REQUEST LAMP AT DASH  DRIVERS BARRIER  DRIVERS PROTECTION BARRIER  MODESTY PANEL FWD OF REAR DOOR  OVERHEAD GRAB STRAPS  PASSENGER WINDOWS  NOT INCLUDED  NOT REQUIRED  NOT REQUIRED  WRAPAROUND WRAPAROU  |                             | PULL CORDS                 | PULL CORDS                                                                        | _         |
| DRIVERS BARRIER  WRAPAROUND W/ OUT SCHEDULE HOLDERS  DRIVERS PROTECTION BARRIER  NOT INCLUDED  MODESTY PANEL FWD OF REAR DOOR  OVERHEAD GRAB STRAPS  STANCHIONS  PASSENGER WINDOWS  WRAPAROUND W/ OUT SCHEDULE HOLDERS  VAPOR VSHIELD W/ POWER GLASS & FANS  NOT INCLUDED  NOT REQUIRED  (8) BLACK NYLON STIL  AROW STD FRAME / UPPER TRANSOM QUICK CHANGE & 6 MIL FILM                                                                                                                                                                                                                                                                                                                                                                                                                                                                                                                                                                                                                                                                                                                                                                                                                                                                                                                                                                                                                                                                                                                                                                                                                                                                                                                                                                                                                                                                                                                                                                                                                                                                                                                                                         | OP REQUEST AT REAR DOOR     | NOT INCLUDED               | NOT REQUIRED                                                                      | -         |
| DRIVERS BARRIER  W/ OUT SCHEDULE HOLDERS  W/ OUT SCHEDULE HOLDERS  VAPOR VSHIELD W/ POWER GLASS & FANS  MODESTY PANEL FWD OF REAR DOOR  OVERHEAD GRAB STRAPS  NOT INCLUDED  NOT INCLUDED  NOT REQUIRED  (8) BLACK NYLON  STANCHIONS  YELLOW POWDER COATED  AROW STD FRAME / UPPER TRANSOM  QUICK CHANGE & 6 MIL FILM                                                                                                                                                                                                                                                                                                                                                                                                                                                                                                                                                                                                                                                                                                                                                                                                                                                                                                                                                                                                                                                                                                                                                                                                                                                                                                                                                                                                                                                                                                                                                                                                                                                                                                                                                                                                            | OP REQUEST LAMP AT DASH     | NOT INCLUDED               | NOT REQUIRED                                                                      | -         |
| DRIVERS PROTECTION BARRIER  NOT INCLUDED  MODESTY PANEL FWD OF REAR DOOR  OVERHEAD GRAB STRAPS  STANCHIONS  PASSENGER WINDOWS  W/ OUT SCHEDULE HOLDERS W/ OUT SCHEDULE HOLDERS VAPOR VSHIELD W/ POWER GLASS & FANS  NOT INCLUDED  NOT REQUIRED  (8) BLACK NYLON STIL  AROW STD FRAME / UPPER TRANSOM QUICK CHANGE & 6 MIL FILM                                                                                                                                                                                                                                                                                                                                                                                                                                                                                                                                                                                                                                                                                                                                                                                                                                                                                                                                                                                                                                                                                                                                                                                                                                                                                                                                                                                                                                                                                                                                                                                                                                                                                                                                                                                                  | DIVERS BARRIER              | WRAPAROUND                 | WRAPAROUND                                                                        |           |
| MODESTY PANEL FWD OF REAR DOOR  OVERHEAD GRAB STRAPS  STANCHIONS  PASSENGER WINDOWS  NOT INCLUDED  NOT INCLUDED  NOT REQUIRED  (8) BLACK NYLON  STIL  AROW  STD FRAME / UPPER TRANSOM  POWER GLASS & FANS  NOT INCLUDED  NOT REQUIRED  (8) BLACK NYLON  STIL  AROW  BONDED FRAME / UPPER TRANSOM  QUICK CHANGE & 6 MIL FILM                                                                                                                                                                                                                                                                                                                                                                                                                                                                                                                                                                                                                                                                                                                                                                                                                                                                                                                                                                                                                                                                                                                                                                                                                                                                                                                                                                                                                                                                                                                                                                                                                                                                                                                                                                                                     | IVERS BARRIER               | W/ OUT SCHEDULE HOLDERS    |                                                                                   | -         |
| REAR DOOR  OVERHEAD GRAB STRAPS  NOT INCLUDED  (8) BLACK NYLON  STANCHIONS  YELLOW POWDER COATED  AROW  PASSENGER WINDOWS  STD FRAME / UPPER TRANSOM  OUICK CHANGE & 6 MIL FILM                                                                                                                                                                                                                                                                                                                                                                                                                                                                                                                                                                                                                                                                                                                                                                                                                                                                                                                                                                                                                                                                                                                                                                                                                                                                                                                                                                                                                                                                                                                                                                                                                                                                                                                                                                                                                                                                                                                                                 | RIVERS PROTECTION BARRIER   | NOT INCLUDED               |                                                                                   | 7,988.00  |
| STANCHIONS  YELLOW POWDER COATED  AROW  PASSENGER WINDOWS  STD FRAME / UPPER TRANSOM  QUICK CHANGE & 6 MIL FILM  STTL  AROW  BONDED FRAME / UPPER TRANSOM  QUICK CHANGE & 6 MIL FILM                                                                                                                                                                                                                                                                                                                                                                                                                                                                                                                                                                                                                                                                                                                                                                                                                                                                                                                                                                                                                                                                                                                                                                                                                                                                                                                                                                                                                                                                                                                                                                                                                                                                                                                                                                                                                                                                                                                                            |                             | NOT INCLUDED               | NOT REQUIRED                                                                      | -         |
| PASSENGER WINDOWS  AROW STD FRAME / UPPER TRANSOM BONDED FRAME / UPPER TRANSOM QUICK CHANGE & 6 MIL FILM                                                                                                                                                                                                                                                                                                                                                                                                                                                                                                                                                                                                                                                                                                                                                                                                                                                                                                                                                                                                                                                                                                                                                                                                                                                                                                                                                                                                                                                                                                                                                                                                                                                                                                                                                                                                                                                                                                                                                                                                                        | /ERHEAD GRAB STRAPS         | NOT INCLUDED               | (8) BLACK NYLON                                                                   | 200.00    |
| PASSENGER WINDOWS  STD FRAME / UPPER TRANSOM  BONDED FRAME / UPPER TRANSOM  QUICK CHANGE & 6 MIL FILM                                                                                                                                                                                                                                                                                                                                                                                                                                                                                                                                                                                                                                                                                                                                                                                                                                                                                                                                                                                                                                                                                                                                                                                                                                                                                                                                                                                                                                                                                                                                                                                                                                                                                                                                                                                                                                                                                                                                                                                                                           | ANCHIONS                    | YELLOW POWDER COATED       | STTL                                                                              |           |
| HEADLAMDS LED LOW & HIGH BEAMS LED LOW & HIGH BEAMS                                                                                                                                                                                                                                                                                                                                                                                                                                                                                                                                                                                                                                                                                                                                                                                                                                                                                                                                                                                                                                                                                                                                                                                                                                                                                                                                                                                                                                                                                                                                                                                                                                                                                                                                                                                                                                                                                                                                                                                                                                                                             | SSENGER WINDOWS             |                            | BONDED FRAME / UPPER TRANSOM                                                      | 10,943.00 |
| LED LOW & HIGH BEANS LED LOW & RIGH BEANS                                                                                                                                                                                                                                                                                                                                                                                                                                                                                                                                                                                                                                                                                                                                                                                                                                                                                                                                                                                                                                                                                                                                                                                                                                                                                                                                                                                                                                                                                                                                                                                                                                                                                                                                                                                                                                                                                                                                                                                                                                                                                       | ADLAMPS                     | LED LOW & HIGH BEAMS       | LED LOW & HIGH BEAMS                                                              | =         |
| STOP/TAIL/TURN/BACK UP LAMPS 4" ROUND DIALIGHT LED 4" ROUND DIALIGHT LED                                                                                                                                                                                                                                                                                                                                                                                                                                                                                                                                                                                                                                                                                                                                                                                                                                                                                                                                                                                                                                                                                                                                                                                                                                                                                                                                                                                                                                                                                                                                                                                                                                                                                                                                                                                                                                                                                                                                                                                                                                                        | OP/TAIL/TURN/BACK UP LAMPS  | 4" ROUND DIALIGHT LED      | 4" ROUND DIALIGHT LED                                                             | -         |
| REAR CAP AUX STOP LAMPS (2) 4" RED LED LAMPS (2) 18" RED STRIP LED LAMPS                                                                                                                                                                                                                                                                                                                                                                                                                                                                                                                                                                                                                                                                                                                                                                                                                                                                                                                                                                                                                                                                                                                                                                                                                                                                                                                                                                                                                                                                                                                                                                                                                                                                                                                                                                                                                                                                                                                                                                                                                                                        | AR CAP AUX STOP LAMPS       | (2) 4" RED LED LAMPS       | (2) 18" RED STRIP LED LAMPS                                                       | 100.00    |
| UPPER REAR CAP GRILL AUX LAMLPS  NOT INCLUDED  (2) 4" RED LED LAMPS                                                                                                                                                                                                                                                                                                                                                                                                                                                                                                                                                                                                                                                                                                                                                                                                                                                                                                                                                                                                                                                                                                                                                                                                                                                                                                                                                                                                                                                                                                                                                                                                                                                                                                                                                                                                                                                                                                                                                                                                                                                             |                             | NOT INCLUDED               | (2) 4" RED LED LAMPS                                                              | 100.00    |
| REAR CAP MOUNTED YIELD SIGN NOT INCLUDED NOT REQUIRED                                                                                                                                                                                                                                                                                                                                                                                                                                                                                                                                                                                                                                                                                                                                                                                                                                                                                                                                                                                                                                                                                                                                                                                                                                                                                                                                                                                                                                                                                                                                                                                                                                                                                                                                                                                                                                                                                                                                                                                                                                                                           |                             | NOT INCLUDED               | NOT REQUIRED                                                                      | _         |
| EXTERIOR PORCH LAMPS NOT INCLUDED NOT REQUIRED                                                                                                                                                                                                                                                                                                                                                                                                                                                                                                                                                                                                                                                                                                                                                                                                                                                                                                                                                                                                                                                                                                                                                                                                                                                                                                                                                                                                                                                                                                                                                                                                                                                                                                                                                                                                                                                                                                                                                                                                                                                                                  |                             |                            |                                                                                   |           |
| BATTERY COMPARTMENT LAMPS NOT INCLUDED NOT REQUIRED                                                                                                                                                                                                                                                                                                                                                                                                                                                                                                                                                                                                                                                                                                                                                                                                                                                                                                                                                                                                                                                                                                                                                                                                                                                                                                                                                                                                                                                                                                                                                                                                                                                                                                                                                                                                                                                                                                                                                                                                                                                                             |                             |                            |                                                                                   |           |
| INTERIOR LAMPS LED I/O CONTROLS LED I/O CONTROLS                                                                                                                                                                                                                                                                                                                                                                                                                                                                                                                                                                                                                                                                                                                                                                                                                                                                                                                                                                                                                                                                                                                                                                                                                                                                                                                                                                                                                                                                                                                                                                                                                                                                                                                                                                                                                                                                                                                                                                                                                                                                                |                             |                            |                                                                                   | -         |
| PLEASURE RADIO NOT INCLUDED NOT REQUIRED                                                                                                                                                                                                                                                                                                                                                                                                                                                                                                                                                                                                                                                                                                                                                                                                                                                                                                                                                                                                                                                                                                                                                                                                                                                                                                                                                                                                                                                                                                                                                                                                                                                                                                                                                                                                                                                                                                                                                                                                                                                                                        | L                           |                            |                                                                                   | <u> </u>  |